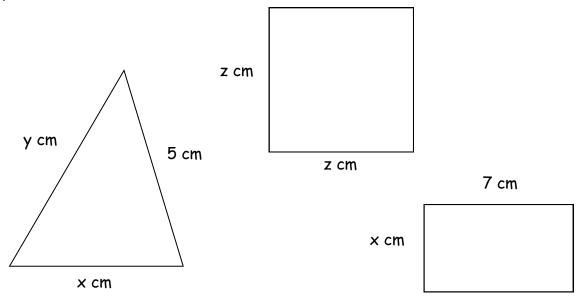

## Algebra - Extension

1. Write an expression for the perimeter of each of the following shapes.

- 2. Sam asks her friend to think of a number, multiply it by 2 and then add 5. If her friend starts with x, write down an expression for the number she ends up with.
- 3. A removal firm makes a fixed charge of £50, plus £2 for every mile travelled. Write down the formula for the cost (C) of a removal when travelling x miles.
- 4. An apple costs 10p. A banana costs 15p. Write down a formula for the cost (C) of  $\times$  apples and y bananas.
- 5. A taxi driver charges passengers £1, plus 50p per mile. Write down a formula for the cost (C) of travelling x miles.